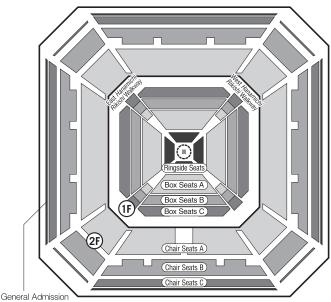

#### Seat types

| (1F)           |            | 2F             |           |
|----------------|------------|----------------|-----------|
| Seat Selection | Prices     | Seat Selection | Prices    |
| Box Seats A    | 11,700 yen | Chair Seats A  | 8,500 yen |
| Box Seats B    | 10,600 yen | Chair Seats B  | 5,100 yen |
| Box Seats C    | 9,500 yen  | Chair Seats C  | 3,800 yen |

 Price per person. Tax included. Children aged 3 and under go free

# Same-day tickets

General Admission Seats can be purchased at the Kokugikan Box Office on the day of the tournament.

| Prices |           |                         |         |
|--------|-----------|-------------------------|---------|
| Adults | 2,200 yen | Children (aged 4 to 15) | 200 yen |
|        |           |                         |         |

Purchase of General Admission Seats

Sale hours : from 7:45 am on the day of the tournament. Available : at the Kokugikan Box Office