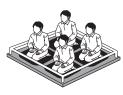

### Note on box seats

Front

In box seats, you must remove your shoes and sit on one of the square-shaped cushions provided inside the box. One box seat generally holds 4 people.