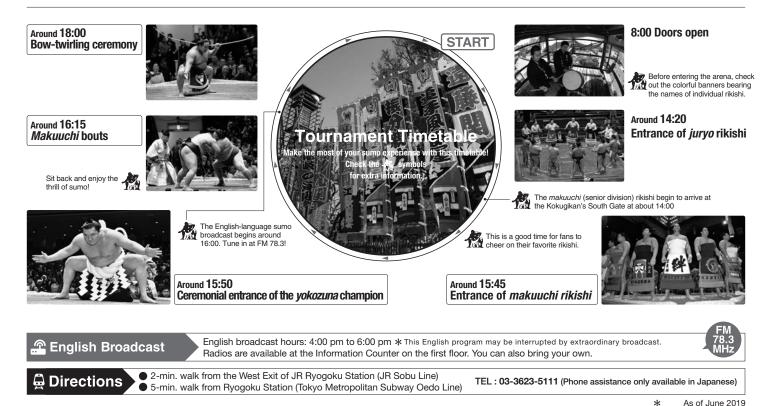

ats C    | 9,500 yen  | Chair Seats C  | 3,800 yen |

 Price per person. Tax included. Children aged 3 and under go free

# Same-day tickets

General Admission Seats can be purchased at the Kokugikan Box Office on the day of the tournament.

| Prices |           |                         |         |
|--------|-----------|-------------------------|---------|
| Adults | 2,200 yen | Children (aged 4 to 15) | 200 yen |
|        |           |                         |         |

Purchase of General Admission Seats

Sale hours : from 7:45 am on the day of the tournament. Available : at the Kokugikan Box Office

#### Notes

Payment may be made in cash only.

Each person may purchase one ticket only.

The supply of available tickets is limited. Sales will end as soon as the tickets are sold out.